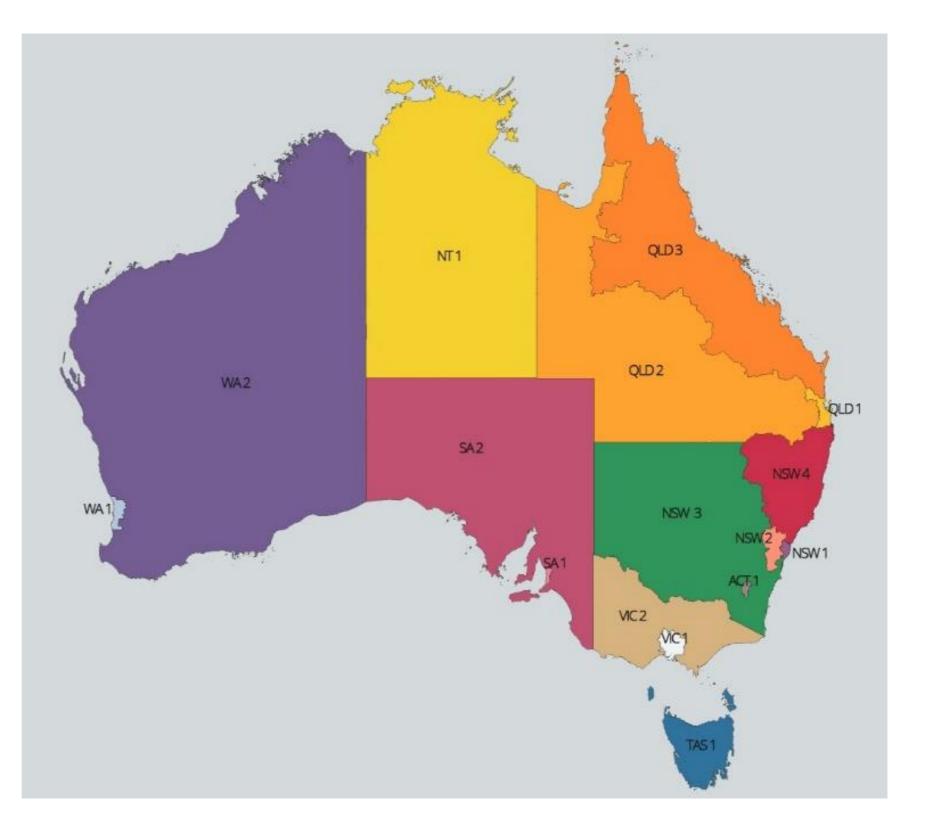

## Carer Gateway service areas

| Service<br>Area | Corresponding PHNs                                                                                                     | Carer<br>Population |
|-----------------|------------------------------------------------------------------------------------------------------------------------|---------------------|
| ACT 1           | 31 - ACT                                                                                                               | 44,700              |
| NSW 1           | <ol> <li>1 – Central and Eastern Sydney</li> <li>2 – Northern Sydney</li> <li>3 – Western Sydney</li> </ol>            | 345,054             |
| NSW 2           | 4 – Nepean Blue Mountains<br>5 – South Western Sydney                                                                  | 175,074             |
| NSW 3           | 6 – South Eastern NSW<br>7 – Western NSW<br>10 - Murrumbidgee                                                          | 167,783             |
| NSW 4           | 8 – Hunter New England and Central<br>Coast<br>9 – North Coast                                                         | 215,535             |
| QLD 1           | 17 – Brisbane North<br>18 – Brisbane South<br>19 – Gold Coast                                                          | 253,254             |
| QLD 2           | 20 – Darling Downs & West Moreton<br>21 – Western Queensland                                                           | 64,741              |
| QLD 3           | <ul><li>22 – Central Queensland, Wide Bay,</li><li>Sunshine Coast</li><li>23 – Northern Queensland</li></ul>           | 163,130             |
| VIC 1           | <ul> <li>11 – North Western Melbourne</li> <li>12 – Eastern Melbourne</li> <li>13 – South Eastern Melbourne</li> </ul> | 526,051             |
| VIC 2           | 14 – Gippsland<br>15 - Murray<br>16 – Western Victoria                                                                 | 216,939             |
| SA 1            | 24 - Adelaide                                                                                                          | 177,676             |
| SA 2            | 25 – Country SA                                                                                                        | 66,116              |
| WA 1            | 26 – Perth North<br>27 – Perth South                                                                                   | 149,032             |
| WA 2            | 28 - Country WA                                                                                                        | 54,570              |
| TAS 1           | 29 - TAS                                                                                                               | 85,508              |
| NT 1            | 30 - NT                                                                                                                | 11,520              |
|                 | Total                                                                                                                  | 2,716,683           |