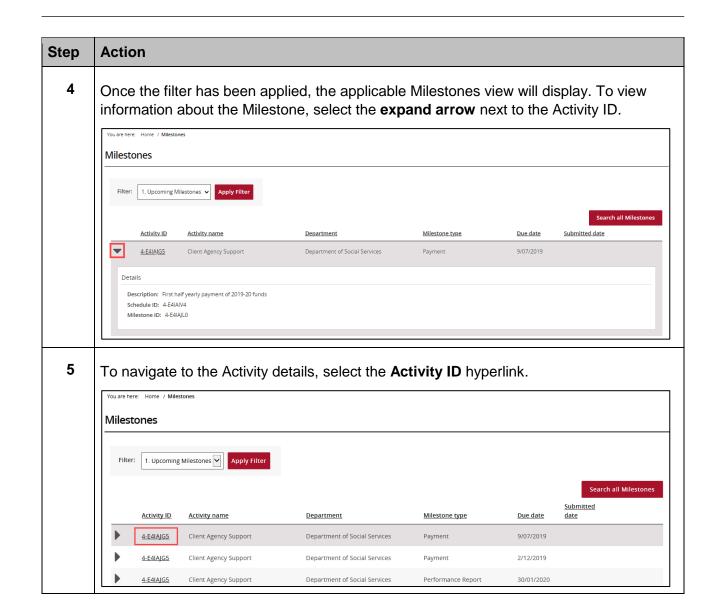

## Searching for a Milestone

| Step | Action                                                                                                                                                                              |                                                     |                         |                                                                                  |  |  |  |  |
|------|-------------------------------------------------------------------------------------------------------------------------------------------------------------------------------------|-----------------------------------------------------|-------------------------|----------------------------------------------------------------------------------|--|--|--|--|
| 6    |                                                                                                                                                                                     |                                                     |                         |                                                                                  |  |  |  |  |
|      |                                                                                                                                                                                     |                                                     |                         |                                                                                  |  |  |  |  |
|      | You are here: Home // Milestones                                                                                                                                                    |                                                     |                         |                                                                                  |  |  |  |  |
|      | Milestones                                                                                                                                                                          |                                                     |                         |                                                                                  |  |  |  |  |
|      | Filter: 1. Upcoming Milestones 🗸                                                                                                                                                    | Apply Filter                                        |                         |                                                                                  |  |  |  |  |
|      |                                                                                                                                                                                     |                                                     |                         | Search all Milestones                                                            |  |  |  |  |
|      | Activity ID Activity nam                                                                                                                                                            | <u>Department</u>                                   | <u>Milestone type</u>   | Due date Submitted date                                                          |  |  |  |  |
|      | ▶ <u>4-E4IAJG5</u> Client Agenc                                                                                                                                                     | y Support Department of Social S                    | ervices Payment         | 9/07/2019                                                                        |  |  |  |  |
|      | <u>4-E4IAJG5</u> Client Agence                                                                                                                                                      |                                                     |                         | 2/12/2019                                                                        |  |  |  |  |
|      | <u>4-E4IAJG5</u> Client Agence                                                                                                                                                      |                                                     |                         | 30/01/2020                                                                       |  |  |  |  |
|      | <u>4-DQXUL81</u> Activity Train                                                                                                                                                     |                                                     |                         | 25/03/2020                                                                       |  |  |  |  |
|      | <u>4-DQXUL81</u> Activity Train                                                                                                                                                     | ning Title Department of Social S                   | ervices Payment         | 25/03/2020                                                                       |  |  |  |  |
| 7    | The Search all Mile<br>select Run search<br>Vouerere: Home / Miestones / Search all Milestones<br>Search all Milestones<br>Milestone type:<br>Piezes Select<br>Activity ID:<br>Cear |                                                     | play. Enter in at le    | Ast one search criteria and                                                      |  |  |  |  |
| 8    | The results will display underneath the search fields. To export the results, choose the <b>Format</b> from the drop down followed by <b>Export</b> .                               |                                                     |                         |                                                                                  |  |  |  |  |
|      | Search all Milestones                                                                                                                                                               |                                                     |                         |                                                                                  |  |  |  |  |
|      |                                                                                                                                                                                     | Description                                         |                         | Milestone due date (from):                                                       |  |  |  |  |
|      | Milestone type:<br>Final Report                                                                                                                                                     | Department:                                         | Select                  | dd/mm/yyyy         Milestone due date (to): dd/mm/yyyy           III         III |  |  |  |  |
|      | Activity ID:                                                                                                                                                                        | Activity name:                                      |                         | Schedule ID:                                                                     |  |  |  |  |
|      |                                                                                                                                                                                     |                                                     |                         |                                                                                  |  |  |  |  |
|      | <u>Clear</u>                                                                                                                                                                        |                                                     |                         | Run search                                                                       |  |  |  |  |
|      | Results (1)                                                                                                                                                                         |                                                     |                         |                                                                                  |  |  |  |  |
|      |                                                                                                                                                                                     | tivity.name Department                              | Milestone type Due date | Submitted date                                                                   |  |  |  |  |
|      | AcDOXUL81 AC                                                                                                                                                                        | tivity Training Title Department of Social Services | Final Report 15/08/2022 | Select Format, Press Export, and Save Download                                   |  |  |  |  |
|      |                                                                                                                                                                                     |                                                     |                         | Format: Comma Separated Values (CSV)                                             |  |  |  |  |
|      |                                                                                                                                                                                     |                                                     |                         |                                                                                  |  |  |  |  |